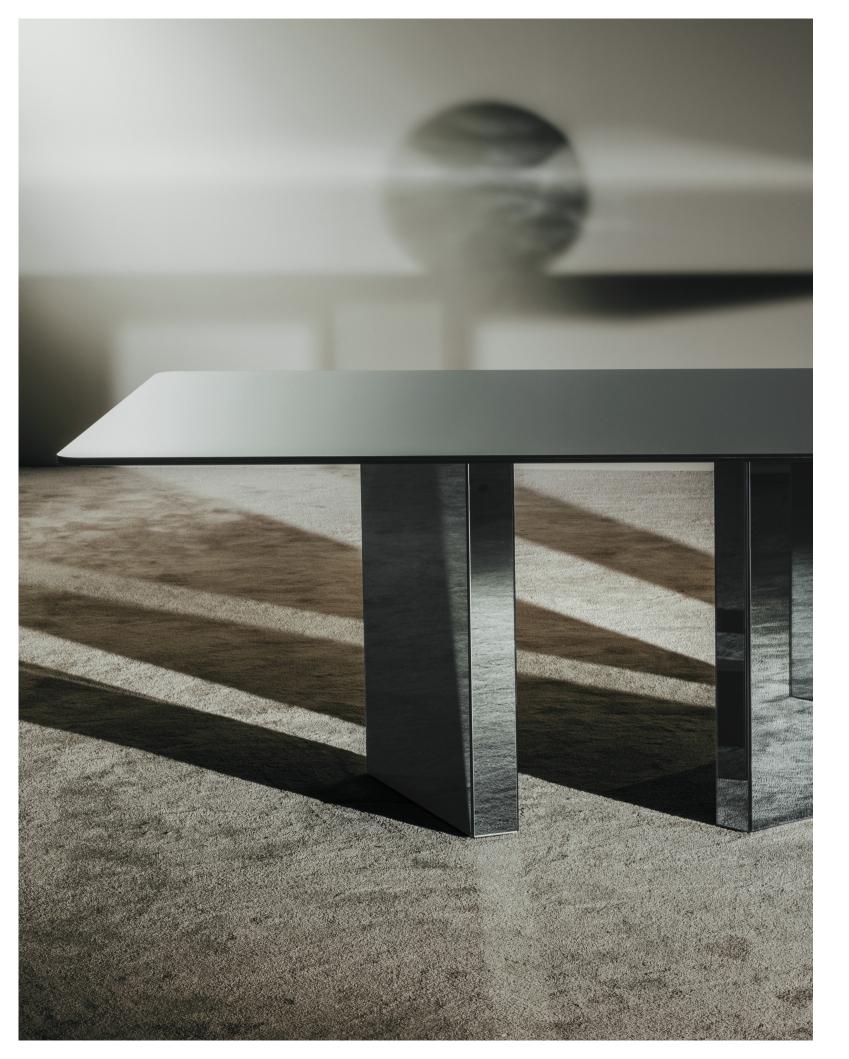

### **TECH SPECS**

ATOMIC dining table is composed of a tempered mirror top coupled to a tempered glass slab, beveled on the lower side. The mirror top is fixed directly to the three asymmetrical legs, made with a wooden structure covered in tempered mirror.

ATOMIC dining table is available in clear, bronzed or smoked mirror.