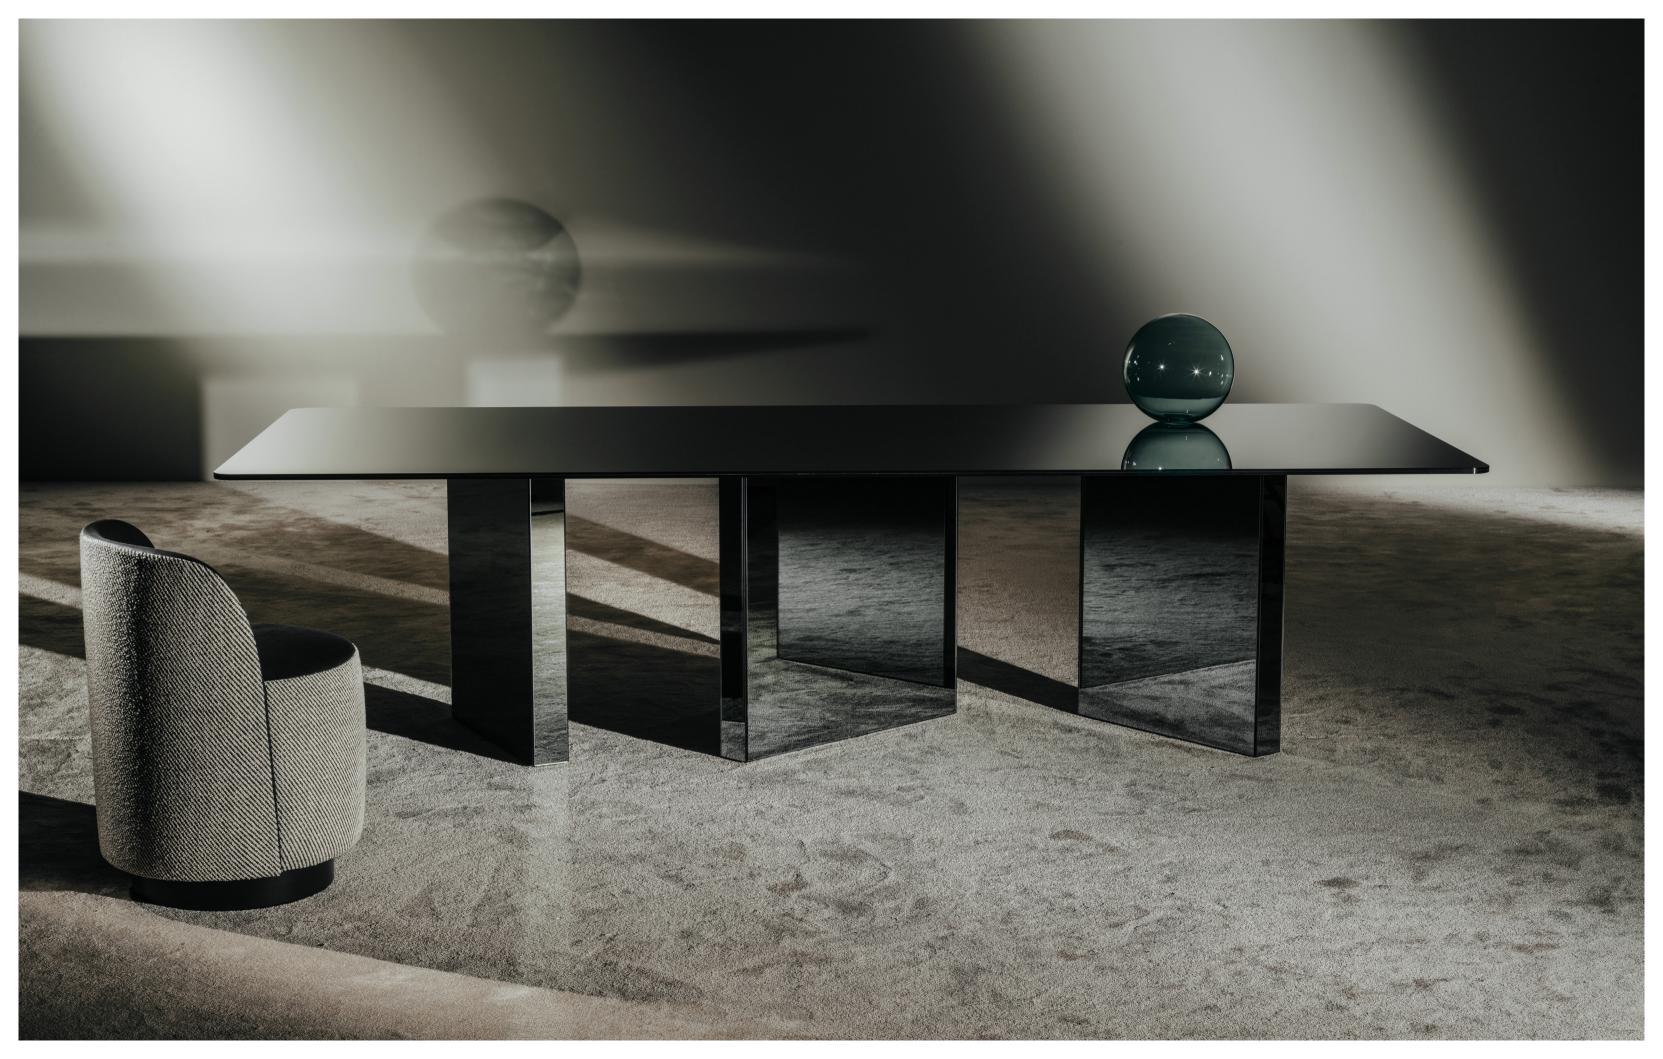

### **TECH SPECS**

ATOMIC dining table is composed of a tempered mirror top coupled to a tempered glass slab, beveled on the lower side. The mirror top is fixed directly to the three asymmetrical legs, made with a wooden structure covered in tempered mirror.

ATOMIC dining table is available in clear, bronzed or smoked mirror.