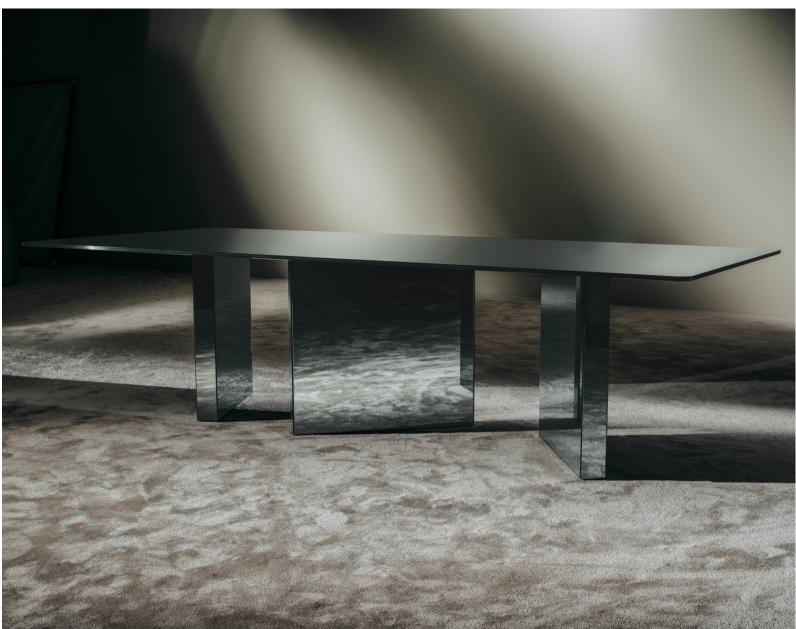

### **TECH SPECS**

ATOMIC dining table is composed of a tempered mirror top coupled to a tempered glass slab, beveled on the lower side. The mirror top is fixed directly to the three asymmetrical legs, made with a wooden structure covered in tempered mirror.

ATOMIC dining table is available in clear, bronzed or smoked mirror.