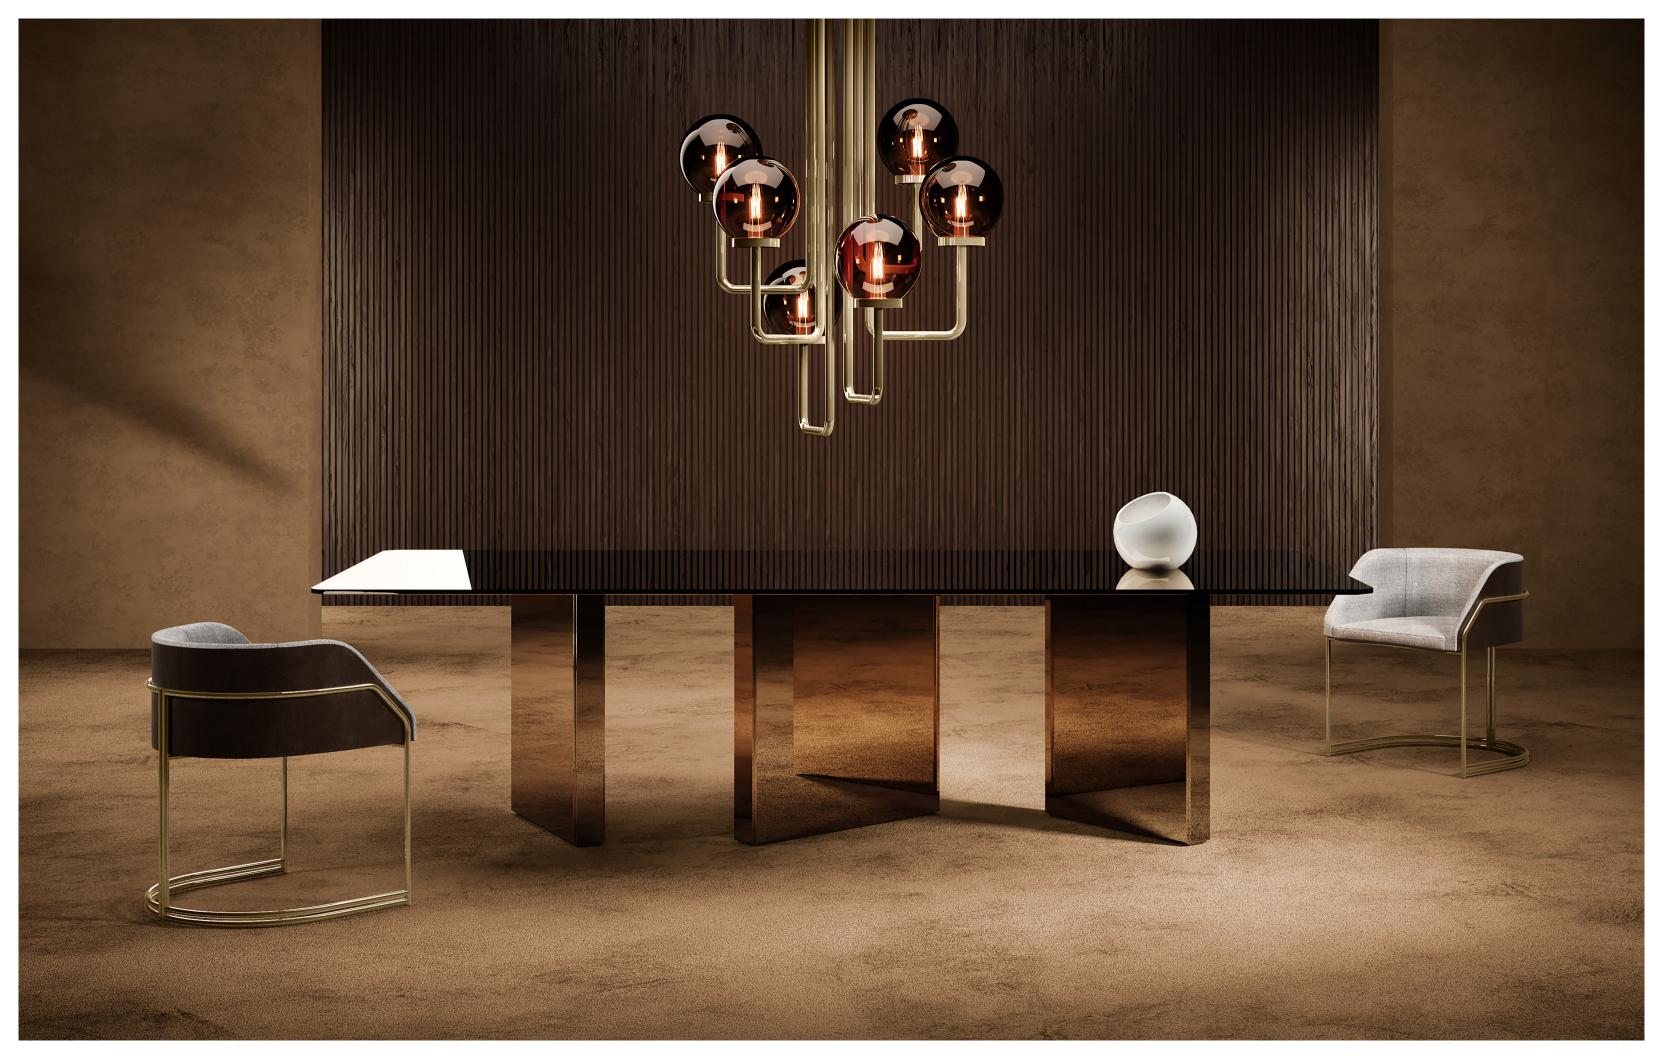

### **TECH SPECS**

ATOMIC dining table is composed of a tempered mirror top coupled to a tempered glass slab, beveled on the lower side. The mirror top is fixed directly to the three asymmetrical legs, made with a wooden structure covered in tempered mirror.

ATOMIC dining table is available in clear, bronzed or smoked mirror.