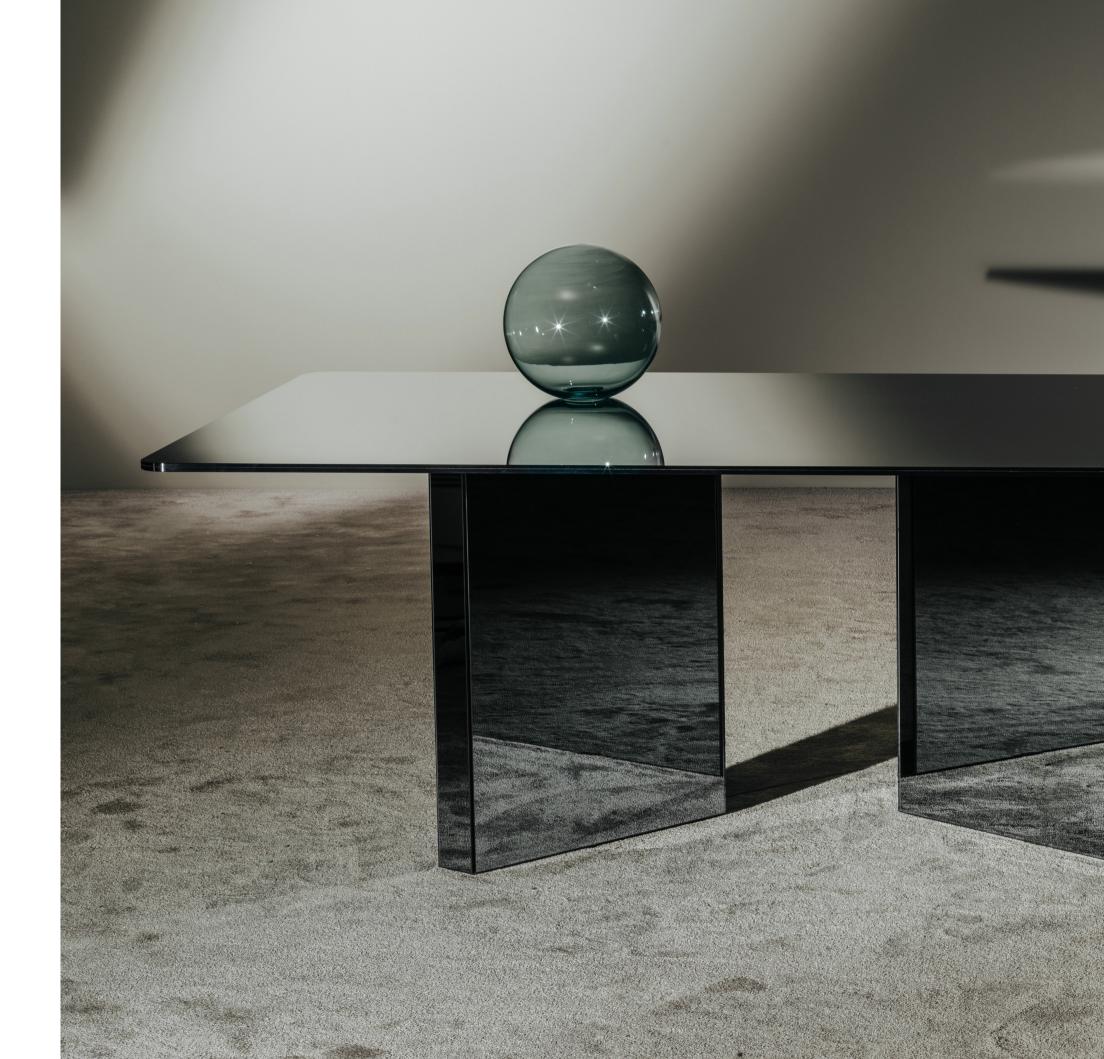

### **TECH SPECS**

ATOMIC dining table is composed of a tempered mirror top coupled to a tempered glass slab, beveled on the lower side. The mirror top is fixed directly to the three asymmetrical legs, made with a wooden structure covered in tempered mirror.

ATOMIC dining table is available in clear, bronzed or smoked mirror.