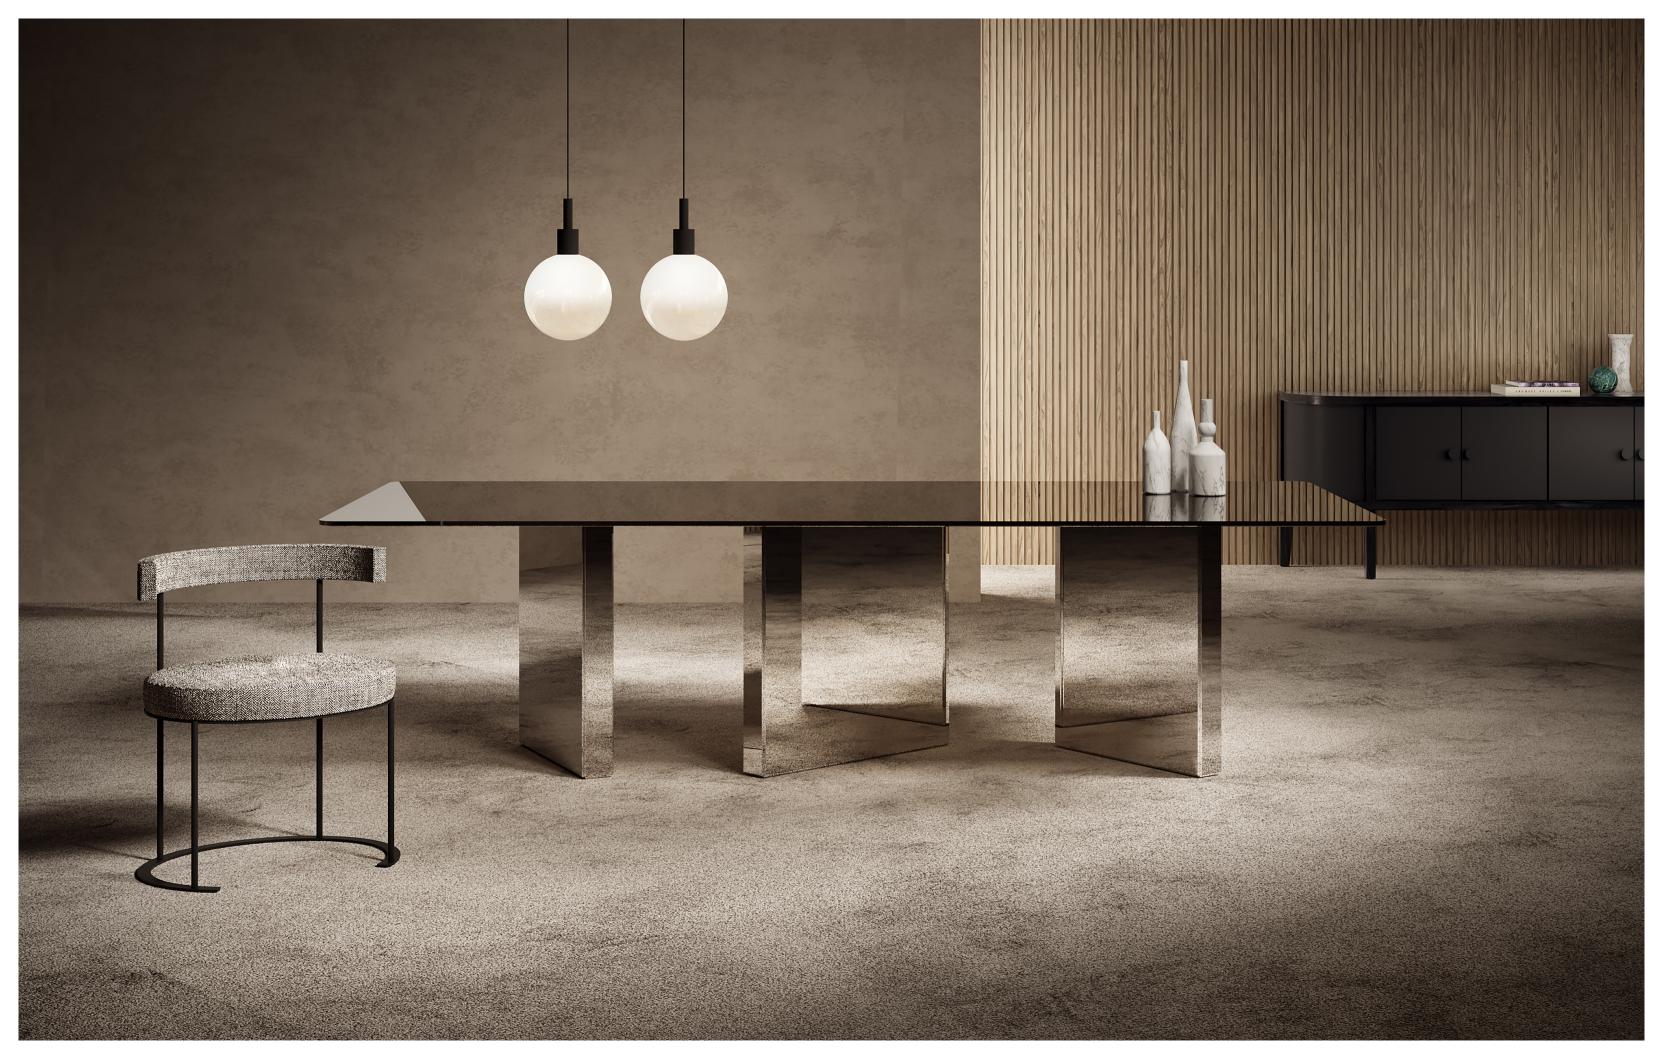

### **TECH SPECS**

ATOMIC dining table is composed of a tempered mirror top coupled to a tempered glass slab, beveled on the lower side. The mirror top is fixed directly to the three asymmetrical legs, made with a wooden structure covered in tempered mirror.

ATOMIC dining table is available in clear, bronzed or smoked mirror.