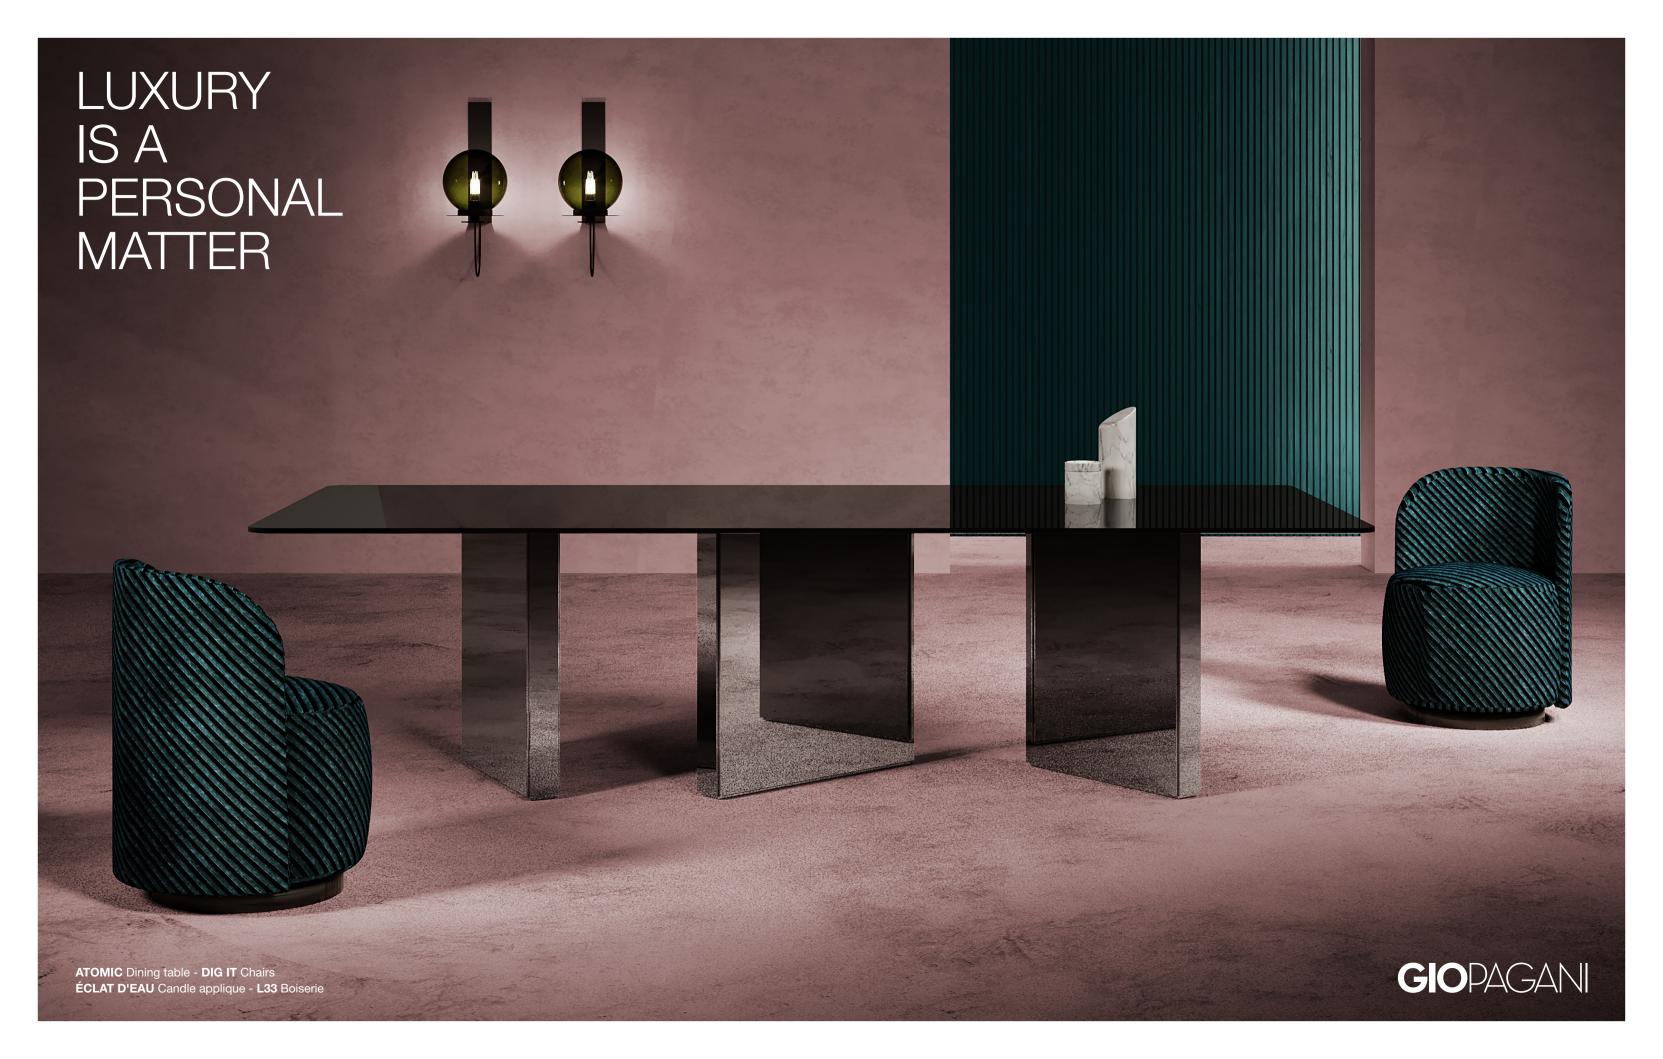

### **TECH SPECS**

ATOMIC dining table is composed of a tempered mirror top coupled to a tempered glass slab, beveled on the lower side. The mirror top is fixed directly to the three asymmetrical legs, made with a wooden structure covered in tempered mirror.

ATOMIC dining table is available in clear, bronzed or smoked mirror.