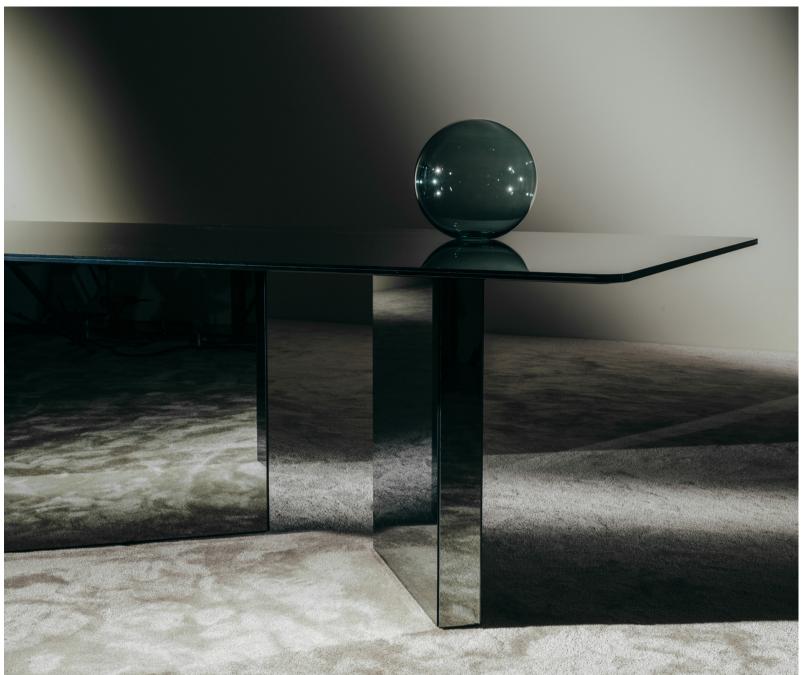

### **TECH SPECS**

ATOMIC dining table is composed of a tempered mirror top coupled to a tempered glass slab, beveled on the lower side. The mirror top is fixed directly to the three asymmetrical legs, made with a wooden structure covered in tempered mirror.

ATOMIC dining table is available in clear, bronzed or smoked mirror.