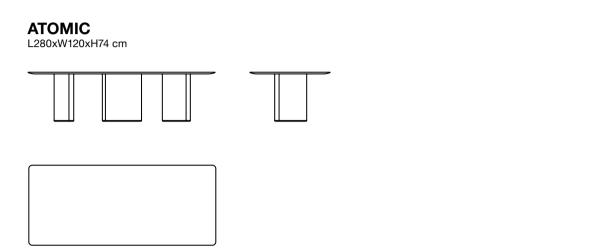

### **TECH SPECS**

ATOMIC dining table is composed of a tempered mirror top coupled to a tempered glass slab, beveled on the lower side. The mirror top is fixed directly to the three asymmetrical legs, made with a wooden structure covered in tempered mirror.