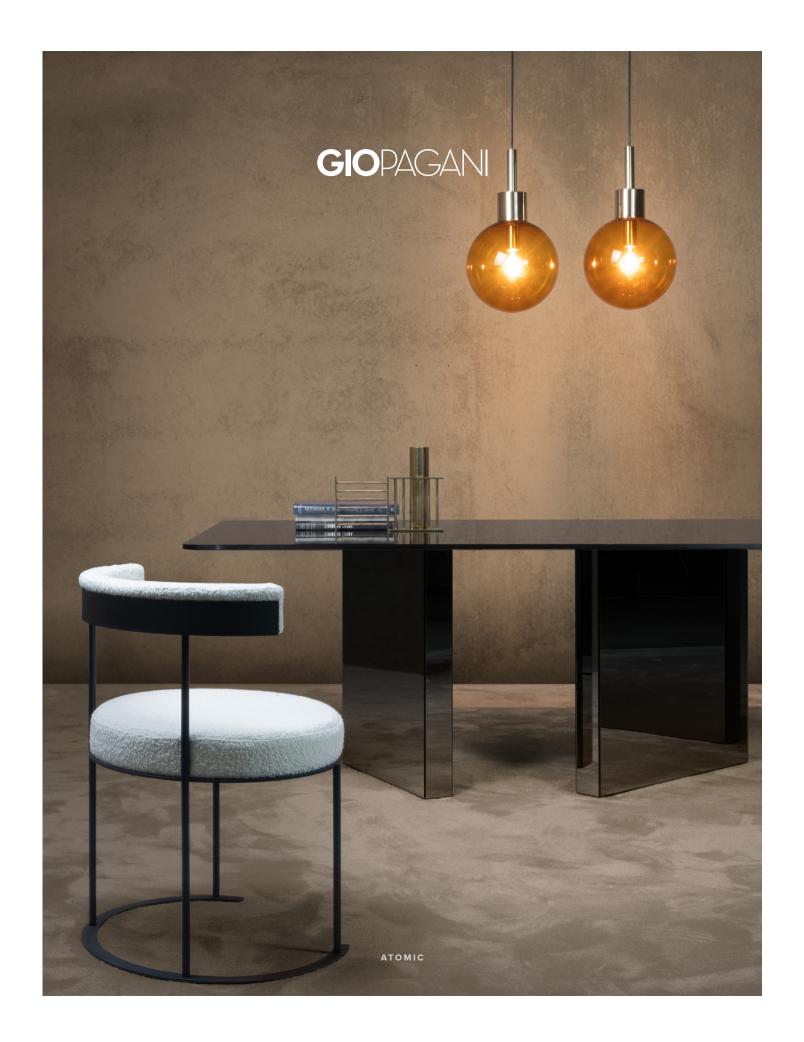

### **TECH SPECS**

ATOMIC dining table is composed of a tempered mirror top coupled to a tempered glass slab, beveled on the lower side. The mirror top is fixed directly to the three asymmetrical legs, made with a wooden structure covered in tempered mirror.

ATOMIC dining table is available in clear, bronzed or smoked mirror.