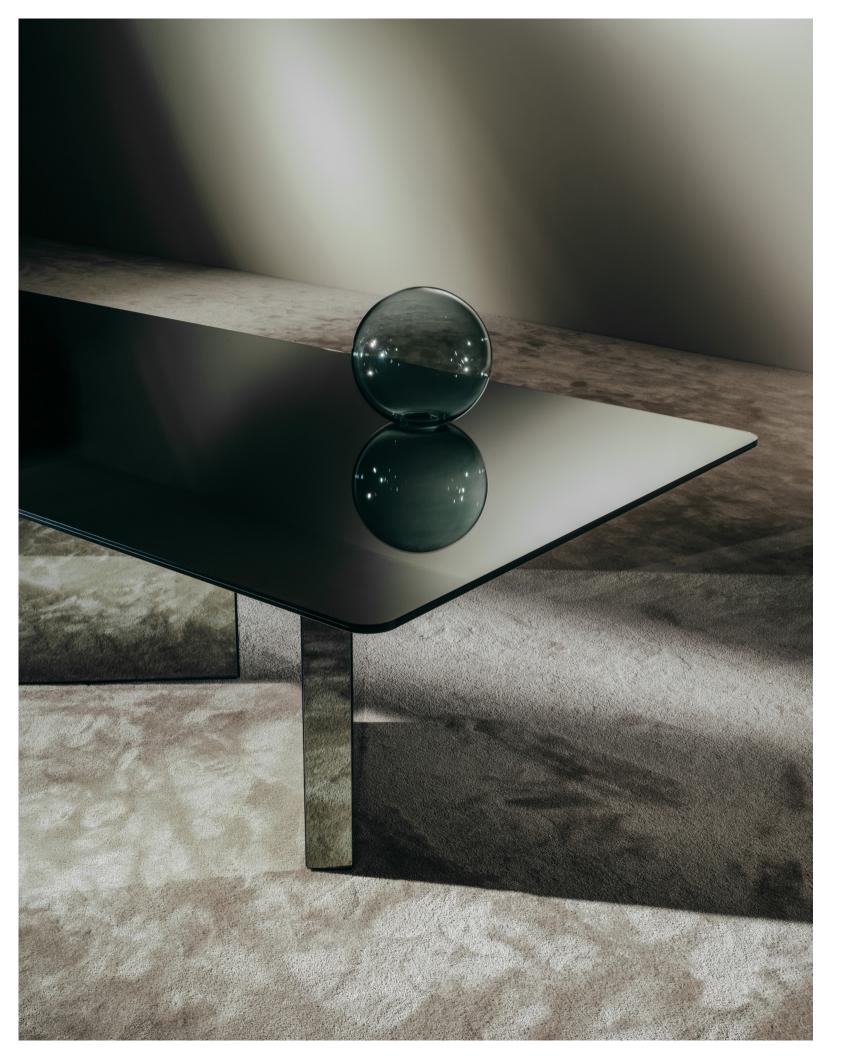

### **TECH SPECS**

ATOMIC dining table is composed of a tempered mirror top coupled to a tempered glass slab, beveled on the lower side. The mirror top is fixed directly to the three asymmetrical legs, made with a wooden structure covered in tempered mirror.

ATOMIC dining table is available in clear, bronzed or smoked mirror.

#### **MATERIAL CHART**

SMOKED MIRROR

**BRONZE MIRROR** 